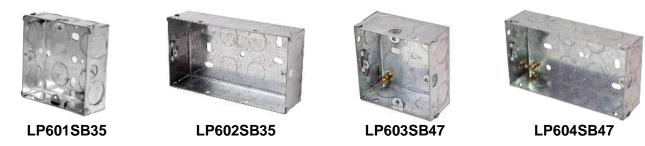

## PRODUCT LIST

| Description                          | Part Number | Knockout Configuration | Lugs         |
|--------------------------------------|-------------|------------------------|--------------|
| 35mm Deep 1 Gang Switch & Socket Box | LP601SB35   | 6 knockouts of 20mm    | 1 adjustable |
|                                      |             | 6 knockouts of 25mm    | 3 Fixed      |
| 35mm Deep 2 Gang Switch & Socket Box | LP602SB35   | 8 knockouts of 20mm    | 1 adjustable |
|                                      |             | 8 knockouts of 25mm    | 1 Fixed      |
| 47mm Deep 1 Gang Switch & Socket Box | LP603SB47   | 6 knockouts of 20mm    | 1 adjustable |
|                                      |             | 6 knockouts of 25mm    | 3 Fixed      |
| 47mm Deep 2 Gang Switch & Socket Box | LP604SB47   | 8 knockouts of 20mm    | 1 adjustable |
|                                      |             | 8 knockouts of 25mm    | 1 Fixed      |