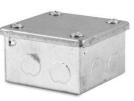

## **Adaptable Boxes**

**Walsall** Adaptable Boxes are manufactured from steel and are available with pl standard finish is Hot Dipped Galvanised. (With Pre-galvanized lids). Where box knockouts the number and size are as follows:

| WIDTH OF SIDE | NO. KNOCK-OUTS IN EACH<br>SIDE | SIZE OF KNOCK-OUTS |
|---------------|--------------------------------|--------------------|
| 3"            | 2                              | 20mm, 25mm         |
| 4"            | 3                              | 20mm, 25mm         |
| 6"            | 4                              | 20mm, 25mm         |
| 9"            | 6                              | 20mm, 25mm         |
| 12"           | 6                              | 20mm, 25mm         |