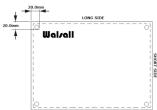

## **Adaptable Boxes**

**Walsall** Adaptable Boxes are manufactured from steel and are available with pl standard finish is Hot Dipped Galvanised. (With Pre-galvanized lids). Where box knockouts the number and size are as follows:

| WIDTH OF SIDE | NO. KNOCK-OUTS IN EACH<br>SIDE | SIZE OF KNOCK-OUTS |
|---------------|--------------------------------|--------------------|
| 3"            | 2                              | 20mm, 25mm         |
| 4"            | 3                              | 20mm, 25mm         |
| 6"            | 4                              | 20mm, 25mm         |
| 9"            | 6                              | 20mm, 25mm         |
| 12"           | 6                              | 20mm, 25mm         |

Flanged lids are fitted as standard to all boxes and are secured by M5x8mm mushroom head screws. The complete range is manufactured according to BS 4568 Part 2. A range of Pre-Galvanised Adaptable Boxes is also available on request.